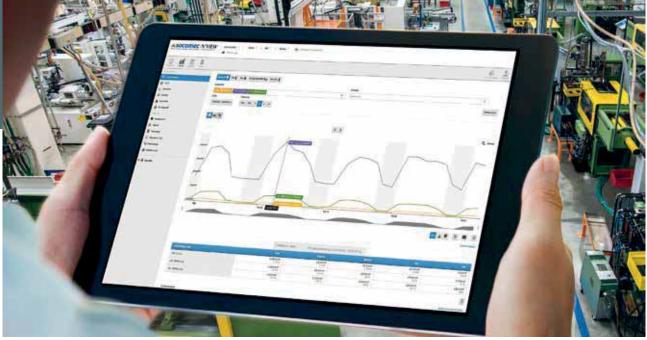

## for N'VIEW energy management cloud solution

We help you configure your architecture and get to grips with the software so you can quickly get your system up and running.

| References                                    |                     |
|-----------------------------------------------|---------------------|
| Commissioning N'VIEW 0 to xxx variables       | 923 <b>101 xxx</b>  |
| Options                                       |                     |
| Help with configuring N'VIEW at customer site | 923 <b>401 4000</b> |
| N'VIEW training at customer site              | 923 <b>201 4000</b> |

## Benefits

- > Supporting the installation
  - Dashboards
  - Analysis
  - Alerts
  - Personalised automated reports
- > Saves time during installation
- > Quickly get to grips with software features