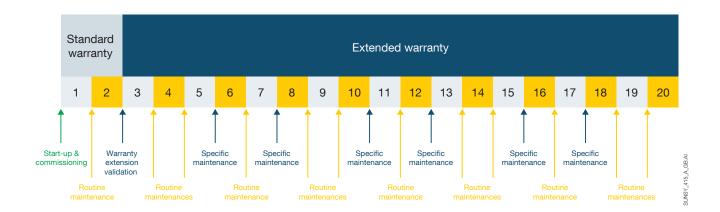

2 modular offers are available:

- DIY partner package: an offer favouring cost reduction but also requiring input from you.
- Complete Socomec package: a complete offer for your peace of mind, where we take care of everything.

|                                                          | DIY PARTNER<br>PACKAGE             | COMPLETE SOCOMEC PACKAGE |
|----------------------------------------------------------|------------------------------------|--------------------------|
| Routine maintenance visits carried out by Socomec        |                                    | Included                 |
| Specific maintenance visits carried out by Socomec       | Included                           | Included                 |
| Preventive maintenance visit report with recommendations | During specific maintenance visits | Included                 |
| Labour included                                          | During specific maintenance visits | Included                 |
| Parts for specific and routine maintenance operations    | Option                             | Option                   |
| Traning in routine maintenance operations                | Included                           |                          |
| Software update                                          | During specific maintenance visits | Included                 |