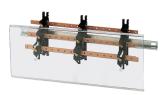

# SPLIT THROW MULTIPOLAR DISTRIBUTION BLOCK LENGTH 620 MM 250 A

Distributors provide an easy connection to conductors. They are mounted downstream of a load break switch, changeover switch, a fuse switch or any protection device on the market.

## General characteristics

- Lug connection.
- Allows you to mount the bar to a different level to easily connect your cables.