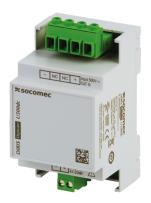

# DC voltage adapter DIRIS Digiware U1500dc 1200-1650 VDC

VDC to respond to the needs of all applications.

The voltage adaptors make the system compatible with all voltage levels up to 1650

#### Strong points

- Single voltage measurement
- Flexible