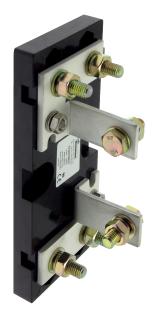

## 170H3003

## Unipolar fuse base for uR fuses K/80 1000V 630A

Access to resources (ex: manuals)

https://www.socomec.co.uk/engb/reference/170H3003

Fuse bases are single-pole supports for uR fuses

| JNSPSC                     | 39121628      |  |
|----------------------------|---------------|--|
| ETIM Class                 | EC000067      |  |
| IGCC                       | 4982          |  |
| Commerce                   |               |  |
| Effective date             | 1993-05-03    |  |
| Country of origin          | HU            |  |
| Logistics                  |               |  |
| GTIN/EAN                   | 3596031020690 |  |
| Customs number             | 8536109090    |  |
| Price unit                 | PC            |  |
| Weight of the packing unit | 1.06          |  |
| Length of the packing unit | 0.021         |  |
| Width of the packing unit  | 0.031         |  |
| Depth of the packing unit  | 0.051         |  |
| Norms                      |               |  |
| Conformity to standards    | IEC           |  |
| Technical Characteristics  |               |  |
| Fuse size                  | K/80          |  |
| Number of poles            | 1             |  |
| Rated current              | 630           |  |
| Туре                       | uR            |  |